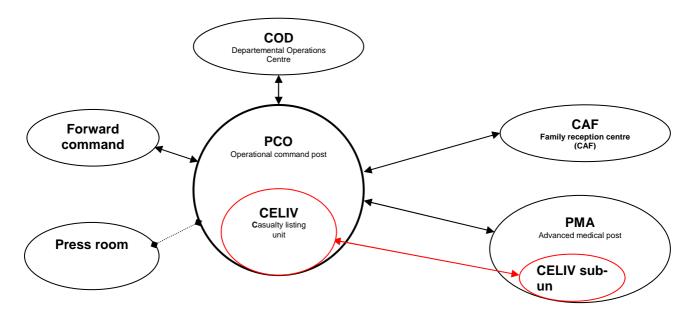

# 5.2. Organisation of the command posts

The DOS may set up:

- a Departemental Operations Centre (COD),
- an operational PC (command post) on premises provided for the purpose,
- an advanced PC situated close to the scene of the accident.

#### 5.2.1. Departemental Operations Centre (COD)

The COD is placed under the authority of the Prefect or his representative and is situated at the Prefecture of Haut-Rhin (Colmar).

It is run by the sub-prefect, the secretary general or another member of the Prefect's office designated to do so, and set up under the authority of the Prefect by the SIDPC (interministerial defence and civil protection service), assisted by a representative of each of the departments concerned by the rescue operations.

#### 5.2.2. Operational command post (PCO)

The PCO is placed under the authority of the Sub-Prefect of the Arrondissement of Mulhouse or another member of the Prefect's office.

It is located in the meeting rooms (2nd floor) of the technical pool building in the airport ZSAR (restricted access security zone), close to the access to A1 France/Switzerland (cf. Annex 5-1). EuroAirport sets up the room. A list of volunteers assigned to specific tasks has been drawn up. The operation and documentation of the PCO are checked by EAP twice a year.

#### Missions:

The PCO:

- directs the operations and in particular the means of rescue in conjunction with the intervening organisations and the COD (rescue and relief operation command),
- informs the COD of requests for necessary reinforcements,
- informs the COD on the situation and its evolution.

#### 5.2.3. Forward command post (PC)

The *advanced PC* is the PC of the COS (rescue operations command). This is a meeting point for the participating organisations (mobile PCs) with authority to decide the following practical matters:

Easily identifiable (flag, rotating light...), this PC serves as a relay between the emergency services and the PCO.

The advanced PC is set up on the arrival of the first officer of the outside emergency services.

# 5.2.4. Casualty listing unit (CELIV)

Based in the meeting room of the airport's IT department (room located on the 1st floor of the technical pool), the CELIV, which is functionally integrated in the PCO, is led by the *border police* (PAF).

#### 6.1.4. Advanced medical post (PMA)

The *advanced medical post* (PMA) will be set up in the airport at "Gate south 3", in the south part of the main terminal.

In accordance with the RED PLAN, its function is: